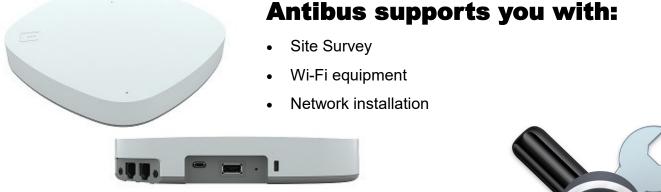

### Adding New Equipment? Then a survey is strongly recommended.

A network survey is recommended when implementing, or updating, a wireless network. When deploying a wireless network, Antibus looks for the optimal wireless coverage and performance. A survey will reveal places of signal interferences, places where signals are weaker and dead zones.

### **Diagnostics:**

Issues can come up with your Wi-Fi network, but that doesn't have to stop your company's operations. Antibus can assist with a diagnostic and provide you with a resolution.