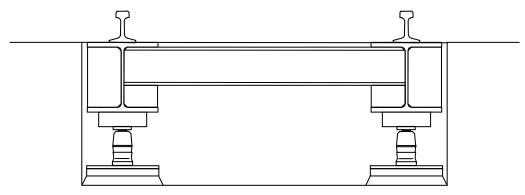

Contact your local METTLER TOLEDO authorized distributor or sales office for more information.

7260 Cross Section

METTLER TOLEDO® and JAGXTREME® are trademarks of Mettler-Toledo, Inc.

Railroad Scale

| Feature         | Specification              |  |
|-----------------|----------------------------|--|
| Main Beam       | W14 x 132 lb/ft            |  |
| Cross Members   | Formed Channels: 7" High   |  |
|                 | Beams: W8 x 24 lb/ft       |  |
| Number of Cross | 2 (Formed Channels)        |  |
| Members         | 4 (Beams)                  |  |
| Material Type   | ASTM A-36                  |  |
| Capacity        | 170,000 lb (4 Load Cells)  |  |
|                 | 340,000 lb (6+ Load Cells) |  |
| Design Load     | Cooper E-80                |  |
| Profile         | 31" + Rail                 |  |
| Module Lengths  | 12'-6"                     |  |
| Scale Lengths   | 12'-6" to 75'              |  |
|                 | Single – 12'-6"            |  |
|                 | Double – 25'               |  |
|                 | Triple – 37'-6"            |  |
| NTEP CC         | 90-001A1                   |  |
| Foundation Type | Pit                        |  |
| eMin            | 50 lb                      |  |
| nMax            | 6,800 Divisions            |  |
|                 |                            |  |