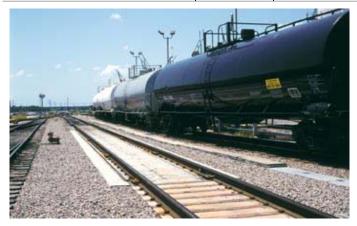

## **DATABRIEF**

Model 7260 is designed to meet all rail car weighing applications. It is available in two versions, one for weighing individual rail cars that are stopped on the scale and one for weighing rail cars that are coupled together and in motion across the scale. The weighbridge is designed in accordance with the AAR Scale Handbook and Cooper E-80 load criteria. 7260

Railroad Scale

| Feature         | Specification              |  |
|-----------------|----------------------------|--|
| Main Beam       | W14 x 132 lb/ft            |  |
| Cross Members   | Formed Channels: 7" High   |  |
|                 | Beams: W8 x 24 lb/ft       |  |
| Number of Cross | 2 (Formed Channels)        |  |
| Members         | 4 (Beams)                  |  |
| Material Type   | ASTM A-36                  |  |
| Capacity        | 170,000 lb (4 Load Cells)  |  |
|                 | 340,000 lb (6+ Load Cells) |  |
| Design Load     | Cooper E-80                |  |
| Profile         | 31" + Rail                 |  |
| Module Lengths  | 12'-6"                     |  |
| Scale Lengths   | 12'-6" to 75'              |  |
|                 | Single – 12'-6"            |  |
|                 | Double – 25'               |  |
|                 | Triple – 37'-6"            |  |
| NTEP CC         | 90-001A1                   |  |
| Foundation Type | Pit                        |  |
| eMin            | 50 lb                      |  |
| nMax            | 6,800 Divisions            |  |
|                 |                            |  |