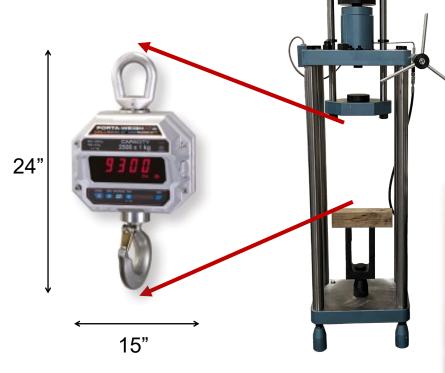

## Heavy Capacity Press Calibration and Testing

**Details:** 

- Compression and Tension load cells up to 100,000 lbs.
- Crane Scales calibration capacity up to 100,000 lbs.
- Precision load cells tested <= .1% accuracy</li>
- Standard load cells tested > .1% accuracy
- 3-5 day turnaround (PO required to begin work)
- 1 day turnaround available with Rush Fee
- Subject to terms approval or credit card payment
- 17025 Accredited Test